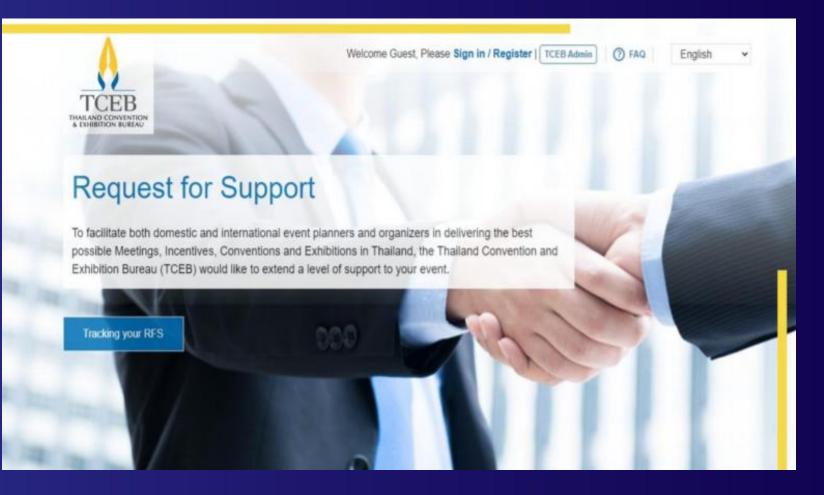

# HOW TO APPLY TCEB SUPPORT (https://rfs.businesseventsthailand.com)

The applicant must submit the documentation to request TCEB support at least 30 business days prior to the event date.