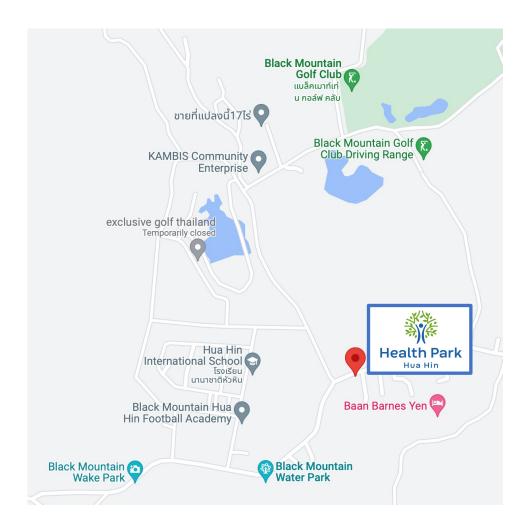

**Hua Hin Health Park** is an exciting multi-venue establishment situated in the Hin Lek Fai area of Hua Hin.

This comprehensive destination combines health, retail, and food offerings, providing a convenient and diverse experience for individuals of all ages.

#### Location

- 50 m to Black Mountain Golf Course
- 200 m to Hua Hin International School
- 500 m to Black Mountain Waterpark
- 18 minute drive to Market Village

## **Nearby Developments**

- Black Mountain
- Sansara
- Baan Ing Phu
- Baan Phu Thara
- Clouds 2
- Panorama
- Orchid Paradise Homes 1,2 and 3