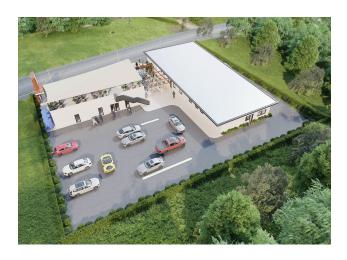

**Hua Hin Health Park** is an exciting multi-venue establishment situated in the Hin Lek Fai area of Hua Hin.

This comprehensive destination combines health, retail, and food offerings, providing a convenient and diverse experience for individuals of all ages.

From the specialised Spine Clinic and the Be Well Medical Centre to the pharmacy, deli, retail and coffee shop, Hua Hin Health Park caters to a wide range of needs.

#### **General Features**

- 24 Parking Spaces
- Covered Patient Drop Off
- Fully Wheelchair Accessible
- Shaded Garden Courtyard
- Rooftop Dining Terrace with Sunset Views