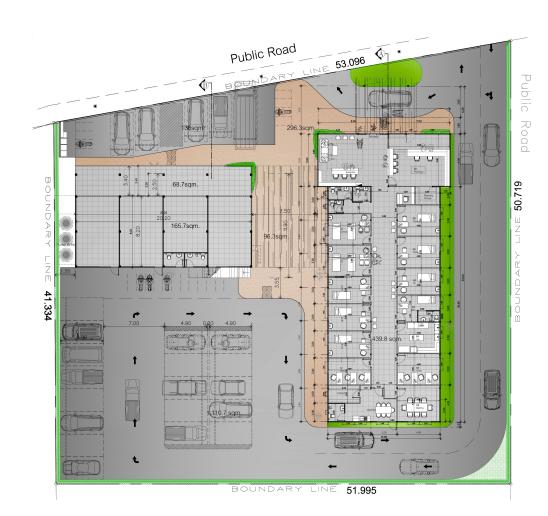

**Hua Hin Health Park** is an exciting multi-venue establishment situated in the Hin Lek Fai area of Hua Hin.

This comprehensive destination combines health, retail, and food offerings, providing a convenient and diverse experience for individuals of all ages.

From the specialised Spine Clinic and the Be Well Medical Centre to the pharmacy, deli, retail and coffee shop, Hua Hin Health Park caters to a wide range of needs.

#### Location

- 50 m to Black Mountain Golf Course
- 200 m to Hua Hin International School
- 500 m to Black Mountain Waterpark
- 18 minute drive to Market Village

## **Nearby Developments**

- Black Mountain
- Sansara
- Baan Ing Phu
- Baan Phu Thara
- Clouds 2
- Panorama
- Orchid Paradise Homes 1,2 and 3

#### **General Features**

- 24 Parking Spaces
- Covered Patient Drop Off
- Fully Wheelchair Accessible
- Shaded Garden Courtyard
- Rooftop Dining Terrace with Sunset Views