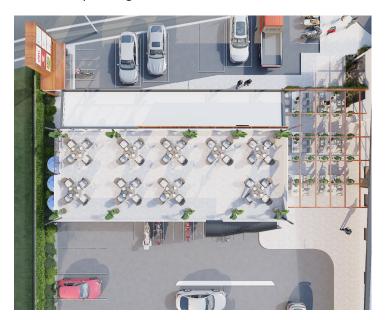

# **Medical Building**

Spine Clinic

Be Well

Pharmacy

Dentist

**Coffee Shop** 

Deli

Wine Shop

#### **General Features**

- 24 Parking Spaces
- Covered Patient Drop Off
- Fully Wheelchair Accessible
- Shaded Garden Courtyard
- Rooftop Dining Terrace with Sunset Views