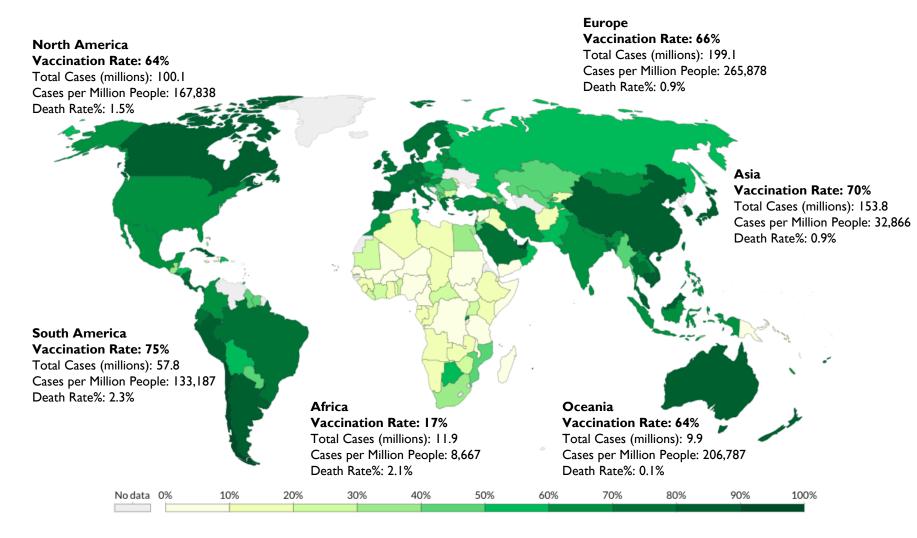

#### **Global Pandemic Situation at a Glance**

#### As of June 3<sup>rd</sup>. 2022

Source: OurWorldindata.org