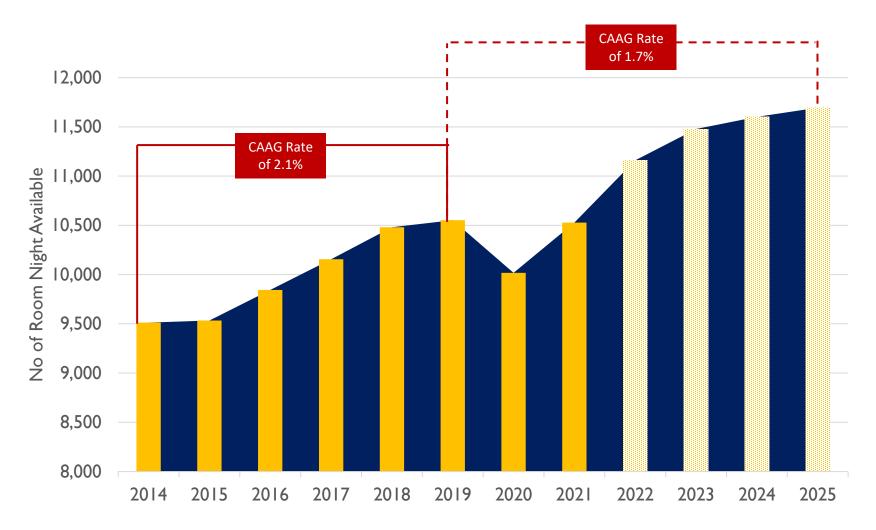

Khao Hin Lek Fai Viewpoint Khao Tao Reservoir

Pran Buri

Event Hub at Hua Hin Airport a multi-functional event space for business fairs, exhibitions, ticketed concerts and events. It will host an array of events held in the terminal building, hangars, and squares.

Sky Walk at the Khao Hin Lek Fai viewpoint - In May 2022, municipal officials voted in favour to apply for permission to redevelop a total 124 rai of land at Khao Hin Lek Fai for the construction of Sky Walk.

The Turtle Bay - the site is located near Khao Tao Reservoir. The project is going to be a new eco tourist destination including organic eatery, local artisan's souvenir shop as well as homestay style lodging.



#### **New Development/ Demand Generators**



Morwath HTL.

#### **Moderate and Consistent Supply Growth**



### Hua Hin Market Fundamentals – Pros & Cons





## Hua Hin Market Fundamentals – Pros & Cons





## **Occupancy Performance Outlook by Segment**



Source: STR; Horwath HTL



#### **Hotel Market Performance Outlook**





#### **Hotel Market Performance Outlook**





#### **Food for Thoughts**



Source: BDMS Wellness Clinic

#### **Food for Thoughts**





# Thank You!