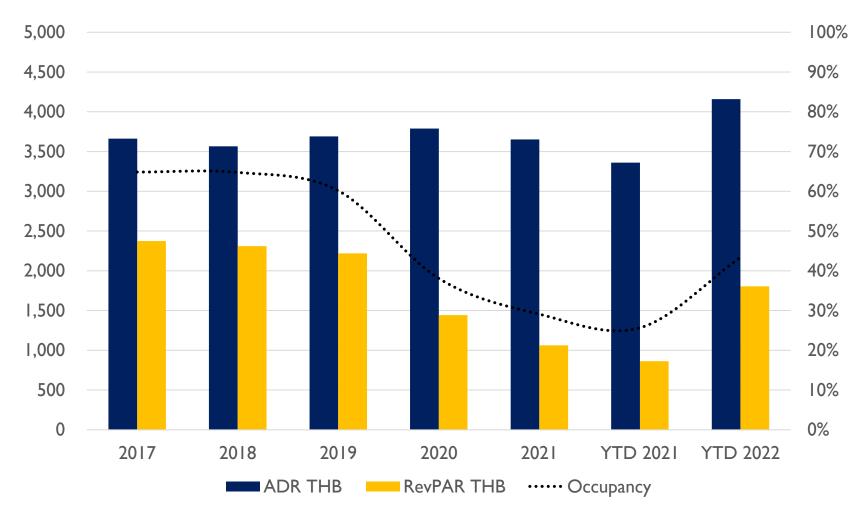

## **Royal Coast Riviera Club**

#### Hua Hin Hotel Market Update & Outlook

Nikhom Jensiriratanakorn, Director



Hotel, Tourism and Leisure

#### Hotel Market Performance, Hua Hin



Source: STR



### How did Hua Hin Stack Up in 2021?





### RevPAR Change April YTD 2022 vs. April YTD 2019



Source: STR

#### A Promising Outlook For Hua Hin RevPAR Recovery



Source: STR



#### **Global Pandemic Situation at a Glance**

#### As of June 3<sup>rd</sup>. 2022



Source: OurWorldindata.org



#### **Travel Restriction Map, June 2022**



Source: Sherpa; Information available on 3<sup>rd</sup> June 2022 Assuming departure from Thailand with a Thai Passport



#### Hua Hin Guest Nationality Mix, 2019



Source: Ministry of Tourism & Sports



#### **Travel Restrictions of the 2019 Source Markets**

The resumption of Chinese visitors is likely to be in 2023

98% of the guest arrivals in 2019 source markets are expected to open to travel by the end of 2022

> 93% of the