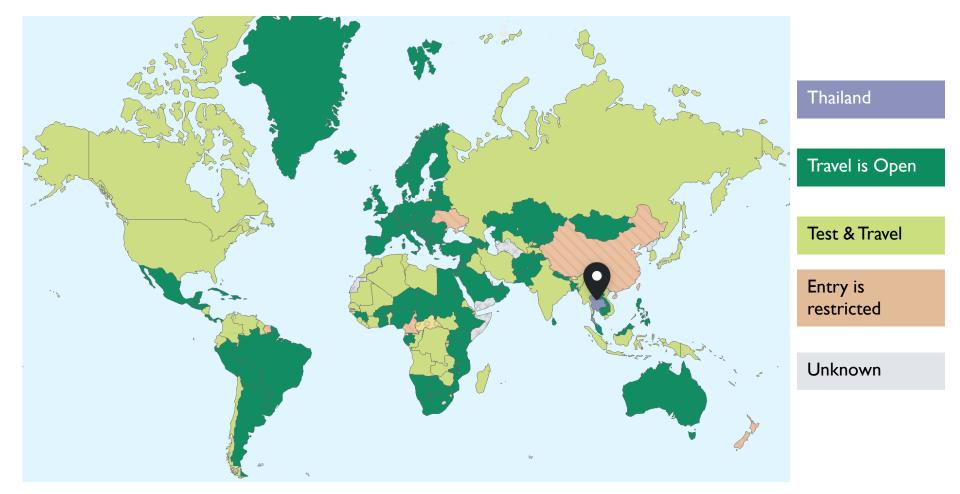

#### **Travel Restriction Map, June 2022**

Source: Sherpa; Information available on 3<sup>rd</sup> June 2022 Assuming departure from Thailand with a Thai Passport

#### **Travel Restrictions of the 2019 Source Markets**

The resumption of Chinese visitors is likely to be in 2023

98% of the guest arrivals in 2019 source markets are expected to open to travel by the end of 2022

> 93% of the guest arrivals in 2019 source markets are open to travel as of June 2022

Entry is Restricted

**Test & Travel** 

**Travel is Open** 