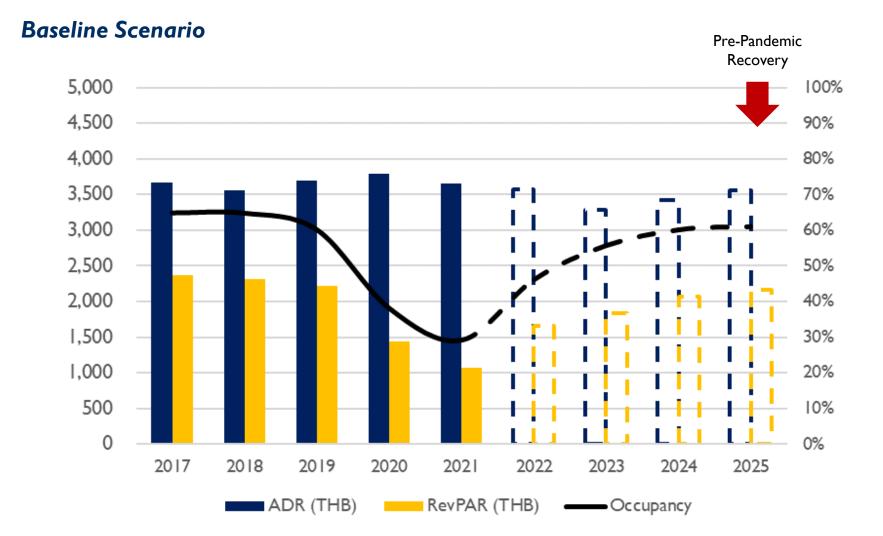

terminal building, hangars, and squares.

Sky Walk at the Khao Hin Lek Fai viewpoint - In May 2022, municipal officials voted in favour to apply for permission to redevelop a total 124 rai of land at Khao Hin Lek Fai for the construction of Sky Walk.

The Turtle Bay - the site is located near Khao Tao Reservoir. The project is going to be a new eco tourist destination including organic eatery, local artisan's souvenir shop as well as homestay style lodging.



#### **New Development/ Demand Generators**



Morwath HTL.

#### **Moderate and Consistent Supply Growth**



### Hua Hin Market Fundamentals – Pros & Cons





## Hua Hin Market Fundamentals – Pros & Cons





## **Occupancy Performance Outlook by Segment**



Source: STR; Horwath HTL



#### **Hotel Market Performance Outlook**





#### **Hotel Market Performance Outlook**





#### **Food for Thoughts**



Source: BDMS Wellness Clinic

#### **Food for Thoughts**





# Thank You!