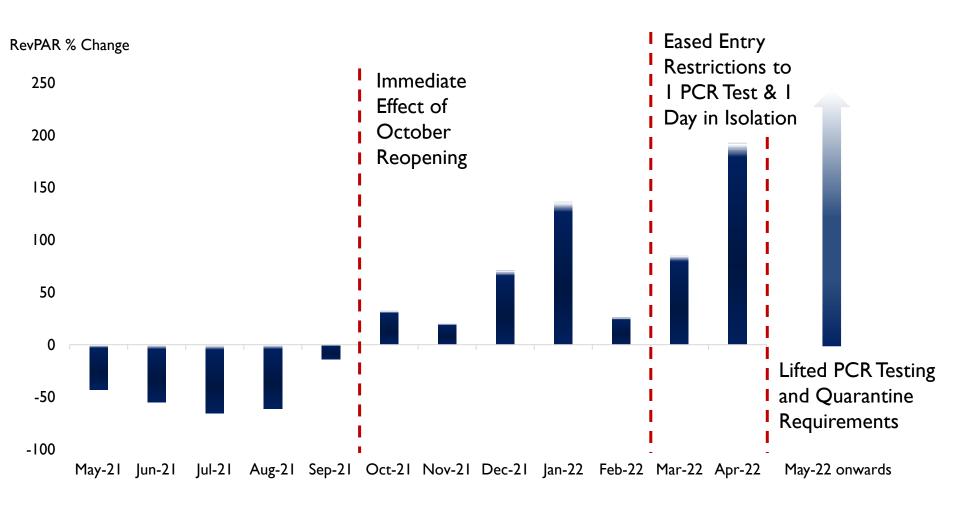

## **Royal Coast Riviera Club**

#### Hua Hin Hotel Market Update & Outlook

Nikhom Jensiriratanakorn, Director



Hotel, Tourism and Leisure

#### Hotel Market Performance, Hua Hin



Source: STR



### How did Hua Hin Stack Up in 2021?





### RevPAR Change April YTD 2022 vs. April YTD 2019



Source: STR

#### A Promising Outlook For Hua Hin RevPAR Recovery



Source: STR



#### **Global Pandemic Situation at a Glance**

#### As of June 3<sup>rd</sup>. 2022



Source: OurWorldindata.org



#### **Travel Restriction Map, June 2022**



Source: Sherpa; Information available on 3<sup>rd</sup> June 2022 Assuming departure from Thailand with a Thai Passport



#### Hua Hin Guest Nationality Mix, 2019



Source: Ministry of Tourism & Sports



#### **Travel Restrictions of the 2019 Source Markets**

The resumption of Chinese visitors is likely to be in 2023

98% of the guest arrivals in 2019 source markets are expected to open to travel by the end of 2022

> 93% of the guest arrivals in 2019 source markets are open to travel as of June 2022

Entry is Restricted

**Test & Travel** 

**Travel is Open** 



#### **Infrastructure Developments**



####