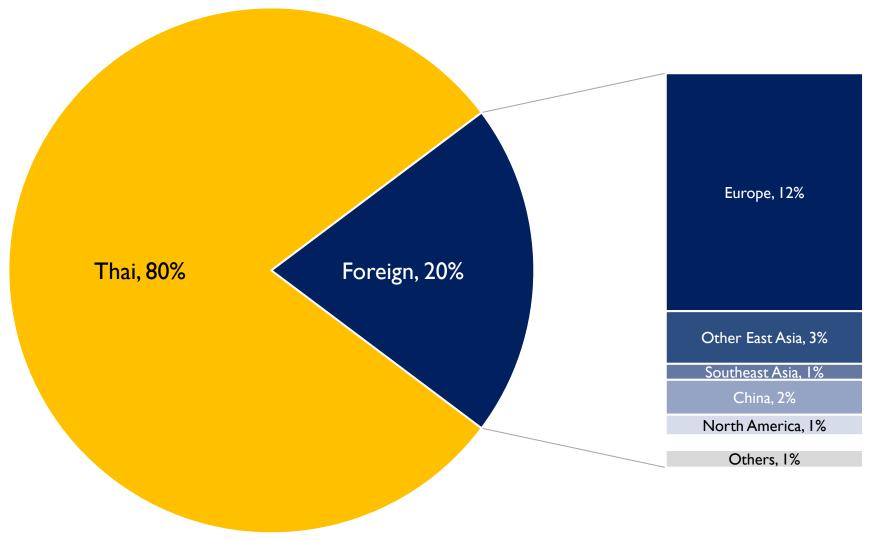

## **Royal Coast Riviera Club**

#### Hua Hin Hotel Market Update & Outlook

Nikhom Jensiriratanakorn, Director



Hotel, Tourism and Leisure

#### Hotel Market Performance, Hua Hin



Source: STR



### How did Hua Hin Stack Up in 2021?





### RevPAR Change April YTD 2022 vs. April YTD 2019



Source: STR

#### A Promising Outlook For Hua Hin RevPAR Recovery



Source: STR



#### **Global Pandemic Situation at a Glance**

#### As of June 3<sup>rd</sup>. 2022



Source: OurWorldindata.org



#### **Travel Restriction Map, June 2022**



Source: Sherpa; Information available on 3<sup>rd</sup> June 2022 Assuming departure from Thailand with a Thai Passport



#### Hua Hin Guest Nationality Mix, 2019



Source: Ministry of Tourism & Sports



#### **Travel Restrictions of the 2019 Source Markets**

The resumption of Chinese visitors is likely to be in 2023

98% of the guest arrivals in 2019 source markets are expected to open to travel by the end of 2022

> 93% of the guest arrivals in 2019 source markets are open to travel as of June 2022

Entry is Restricted

**Test & Travel** 

**Travel is Open** 



#### **Infrastructure Developments**



#### **Upgrades include:**

3

- Enlarge the Existing Passenger Terminal
- Expand Hangar Space
- Widen the Runway by Ten Meters

#### Hua Hin Airport Upgrade



### THB 3.5 Billion

**Total Investments** 



## 3 Million Passenger

Tenfold Annual Capacity



2024

Target Completion



#### **Infrastructure Developments**





#### **New Development