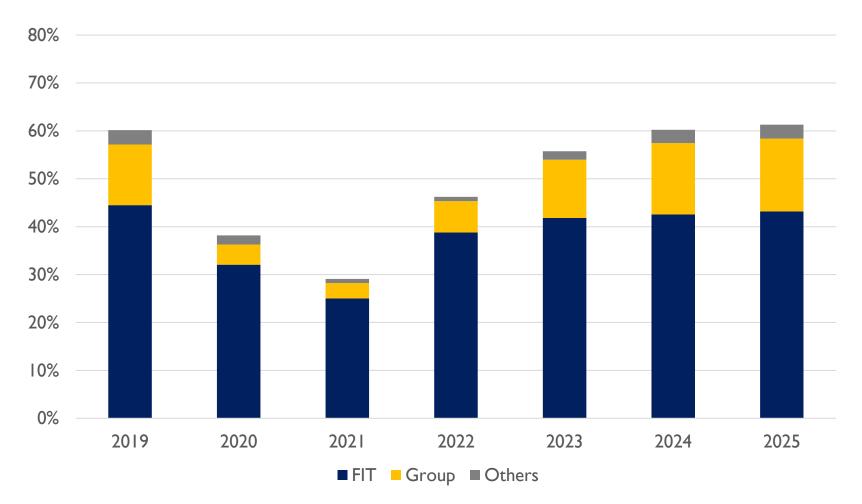

ticketed concerts and events. It will host an array of events held in the terminal building, hangars, and squares.

Sky Walk at the Khao Hin Lek Fai viewpoint - In May 2022, municipal officials voted in favour to apply for permission to redevelop a total 124 rai of land at Khao Hin Lek Fai for the construction of Sky Walk.

The Turtle Bay - the site is located near Khao Tao Reservoir. The project is going to be a new eco tourist destination including organic eatery, local artisan's souvenir shop as well as homestay style lodging.



#### **New Development/ Demand Generators**



Morwath HTL.

#### **Moderate and Consistent Supply Growth**



### Hua Hin Market Fundamentals – Pros & Cons





## Hua Hin Market Fundamentals – Pros & Cons





## **Occupancy Performance Outlook by Segment**



Source: STR; Horwath HTL



#### **Hotel Market Performance Outlook**





#### **Hotel Market Performance Outlook**





#### **Food for Thoughts**



Source: BDMS Wellness Clinic

#### **Food for Thoughts**





# Thank You!