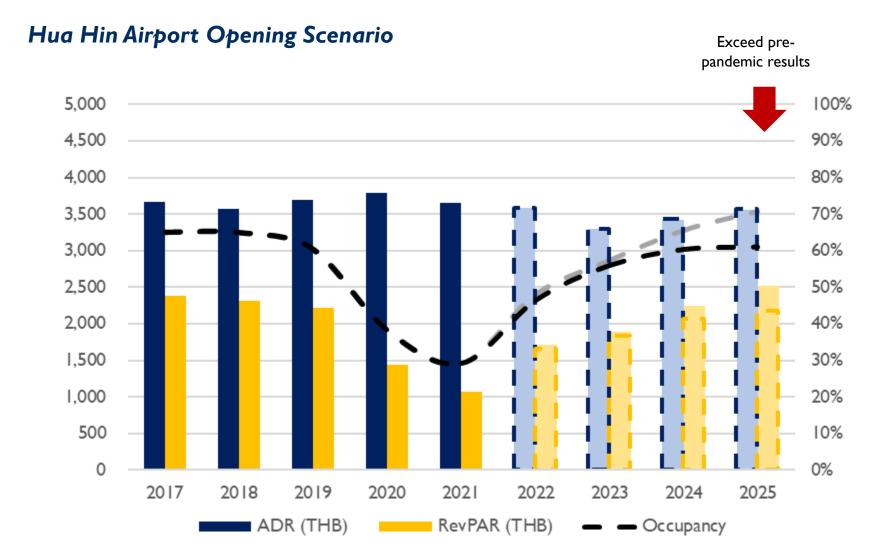

Walk at the Khao Hin Lek Fai viewpoint - In May 2022, municipal officials voted in favour to apply for permission to redevelop a total 124 rai of land at Khao Hin Lek Fai for the construction of Sky Walk.

The Turtle Bay - the site is located near Khao Tao Reservoir. The project is going to be a new eco tourist destination including organic eatery, local artisan's souvenir shop as well as homestay style lodging.



#### **New Development/ Demand Generators**



Morwath HTL.

#### **Moderate and Consistent Supply Growth**



### Hua Hin Market Fundamentals – Pros & Cons





## Hua Hin Market Fundamentals – Pros & Cons





## **Occupancy Performance Outlook by Segment**



Source: STR; Horwath HTL



#### **Hotel Market Performance Outlook**





#### **Hotel Market Performance Outlook**





#### **Food for Thoughts**



Source: BDMS Wellness Clinic

#### **Food for Thoughts**





# Thank You!