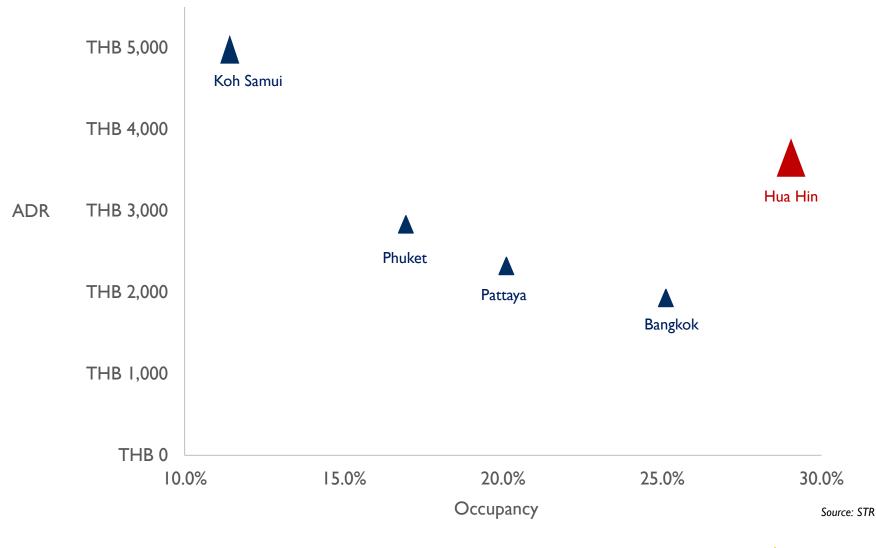

## **Royal Coast Riviera Club**

#### Hua Hin Hotel Market Update & Outlook

Nikhom Jensiriratanakorn, Director



Hotel, Tourism and Leisure

#### Hotel Market Performance, Hua Hin



Source: STR



### How did Hua Hin Stack Up in 2021?





### RevPAR Change April YTD 2022 vs. April YTD 2019



Source: STR

#### A Promising Outlook For Hua Hin RevPAR Recovery



Source: STR



#### **Global Pandemic Situation at a Glance**

#### As of June 3<sup>rd</sup>. 2022



Source: OurWorldindata.org



#### **Travel Restriction Map, June 2022**



Source: Sherpa; Information available on 3<sup>rd</sup> June 2022 Assuming departure from Thailand with a Thai Passport



#### Hua Hin Guest Nationality Mix, 2019



Source: Ministry of Tourism & Sports



#### **Travel Restrictions of the 2019 Source Markets**

The resumption of Chinese visitors is likely to be in 2023

98% of the guest arrivals in 2019 source markets are expected to open to travel by the end of 2022

> 93% of the guest arrivals in 2019 source markets are open to travel