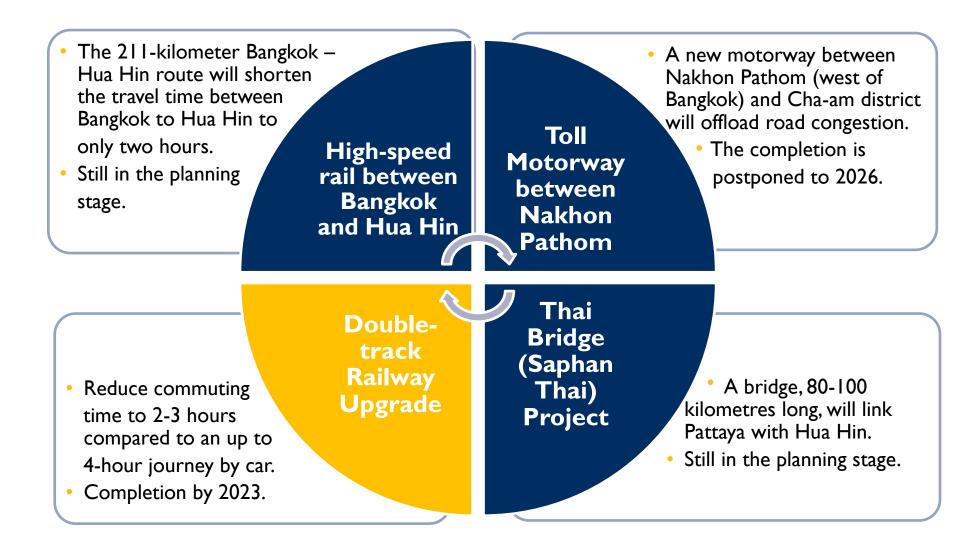

st Nationality Mix, 2019



Source: Ministry of Tourism & Sports



#### **Travel Restrictions of the 2019 Source Markets**

The resumption of Chinese visitors is likely to be in 2023

98% of the guest arrivals in 2019 source markets are expected to open to travel by the end of 2022

> 93% of the guest arrivals in 2019 source markets are open to travel as of June 2022

Entry is Restricted

**Test & Travel** 

**Travel is Open** 



#### **Infrastructure Developments**



#### **Upgrades include:**

3

- Enlarge the Existing Passenger Terminal
- Expand Hangar Space
- Widen the Runway by Ten Meters

#### Hua Hin Airport Upgrade



### THB 3.5 Billion

**Total Investments** 



## 3 Million Passenger

Tenfold Annual Capacity



2024

Target Completion



#### **Infrastructure Developments**





#### **New Development/ Demand Generators**

Hua Hin Airport Khao Hin Lek Fai Viewpoint Khao Tao Reservoir

Pran Buri

Event Hub at Hua Hin Airport a multi-functional event space for business fairs, exhibitions, ticketed concerts and events. It will host an array of events held in the terminal building, hangars, and squares.

Sky Walk at the Khao Hin Lek Fai viewpoint - In May 2022, municipal officials voted in favour to apply for permission to redevelop a total 124 rai of land at Khao Hin Lek Fai for the construction of Sky Walk.

The Turtle Bay - the site is located near Khao Tao Reservoir. The project is going to be a new eco tourist destination including organic eatery, local artisan's souvenir shop as well as homestay style lodging.



#### **New Development/ Demand Generators**