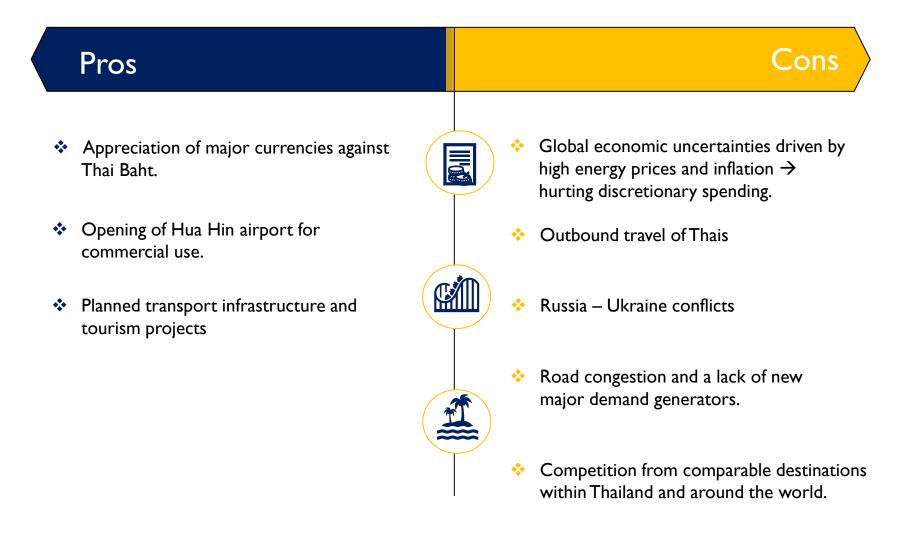

### Hua Hin Market Fundamentals – Pros & Cons

## Hua Hin Market Fundamentals – Pros & Cons