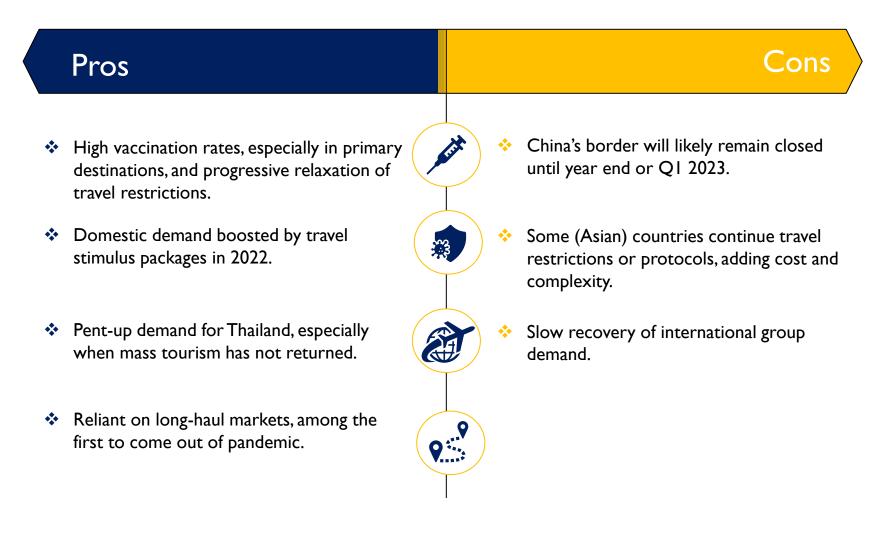

### Hua Hin Market Fundamentals – Pros & Cons

## Hua Hin Market Fundamentals – Pros & Cons