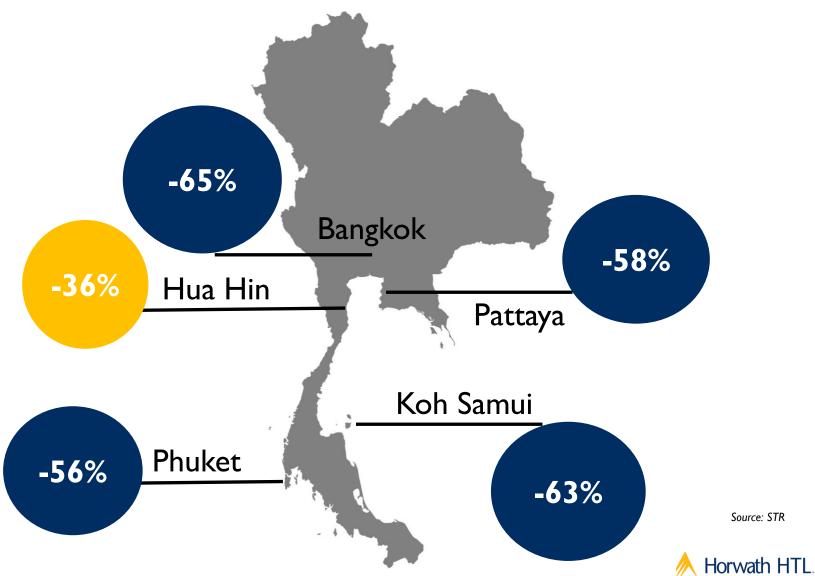

## **Royal Coast Riviera Club**

#### Hua Hin Hotel Market Update & Outlook

Nikhom Jensiriratanakorn, Director



Hotel, Tourism and Leisure

#### Hotel Market Performance, Hua Hin



Source: STR



### How did Hua Hin Stack Up in 2021?





### RevPAR Change April YTD 2022 vs. April YTD 2019



Source: STR

#### A Promising Outlook For Hua Hin RevPAR Recovery



Source: STR



#### **Global Pandemic Situation at a Glance**

#### As of June 3<sup>rd</sup>. 2022



Source: OurWorldindata.org



#### **Travel Restriction Map, June 2022**



Source: Sherpa; Information available on 3<sup>rd</sup> June 2022 Assuming departure from Thailand with a Thai Passport



#### Hua Hin Guest Nationality Mix, 2019



Source: Ministry of Tourism & Sports



#### **Travel Restrictions of the 2019 Source Markets**

The resumption of Chinese visitors is likely to be in 2023

98% of the guest arrivals in 2019 source markets are expected to open to travel by the end of 2022

> 93% of the guest arrivals in 2019 source markets are open to travel as of June 2022

Entry is Restricted

**Test & Travel**