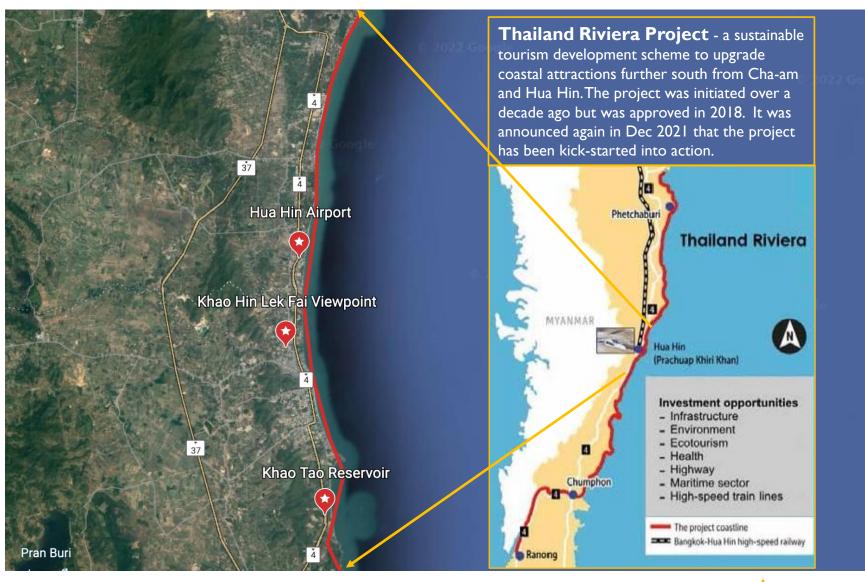

#### **New Development/ Demand Generators**

Hua Hin Airport Khao Hin Lek Fai Viewpoint Khao Tao Reservoir

Pran Buri

Event Hub at Hua Hin Airport a multi-functional event space for business fairs, exhibitions, ticketed concerts and events. It will host an array of events held in the terminal building, hangars, and squares.

Sky Walk at the Khao Hin Lek Fai viewpoint - In May 2022, municipal officials voted in favour to apply for permission to redevelop a total 124 rai of land at Khao Hin Lek Fai for the construction of Sky Walk.

The Turtle Bay - the site is located near Khao Tao Reservoir. The project is going to be a new eco tourist destination including organic eatery, local artisan's souvenir shop as well as homestay style lodging.